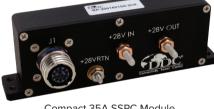

Compact 35A SSPC Module

## Solid-State Power Controller Modules

- Enables Efficient Incremental Load Modifications to Support **Evolving Platform Needs**
- Power Optimization & Diagnostic Health Management Improve Mission Range & Longevity
- Programmability Enables Optimized use for Unique Application Needs
- Compared with Electromechanical Circuit Breakers & Relays, DDC Solid-State Power Controllers deliver...
  - o Greater Reliability, Performance & Control
    - Network enabled for centralized power control & diagnostics
  - 25X better MTBF; high TRL, field proven solutions
  - 40X faster fault clearance times
  - Fuel Savings through Reduced SWaP
  - 7x better power/volume density
  - 5x better power/weight density
  - 70% less dissipated power