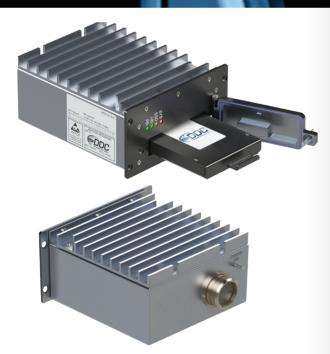

## **IFEC Computer**

## **Compact Design with Removable Storage**

DDC's IFEC computers with high-capacity removable storage can be used in multiple commercial aircraft applications, including: in-flight entertainment, environmental and lighting controls, data recording and data loading.

- Cost & Time Saving Design
  - Line-replaceable and lightweight solution (< 3lbs), ideal for new and retrofit applications
    Field upgradeable software
- High Reliability & Performance
  - High speed Gigabit Ethernet data transfer with secure file encryption / decryption
  - Up to 8TB of rugged Solid-State Drive (SSD) storage
  - Built with high reliability (MTBF of 50,000 hours) field proven military avionics technology
- Certified to Airborne Safety & Reliability Standards
  - DO-160E certified / DO-178E & DO-254D certifiable
  - Designed / selected for the latest commercial aircraft